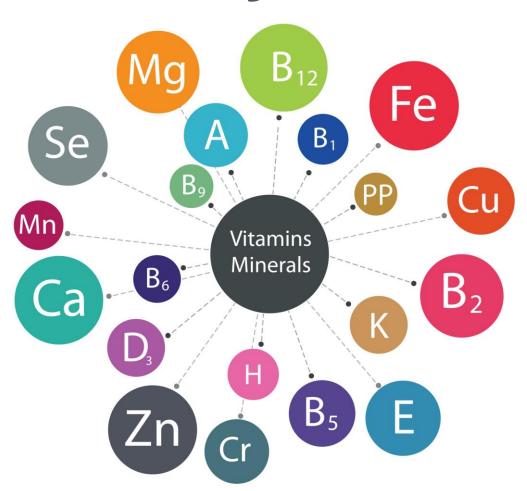

## Microplex VMz<sup>®</sup> Ingredients

- Balanced blend of essential vitamins and minerals
- Whole food botanical blend
- Enzymes to aid in digestion and help with absorption of nutrients\*
- dōTERRA® Tummy Tamer botanical blend