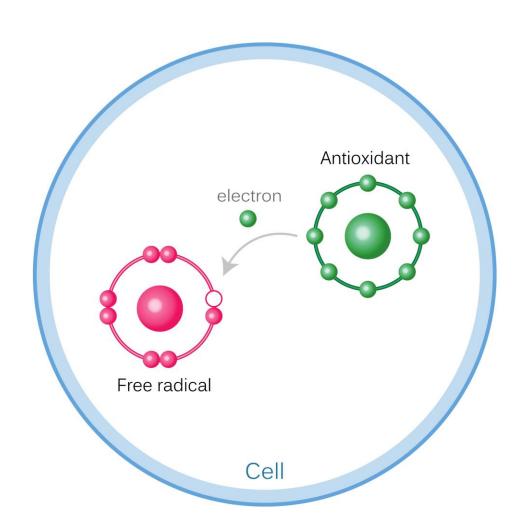

- Cellular Longevity/Lifespan\*
- Cellular Inflammatory Response\*
- Cellular Energy/Metabolism\*
- Powerful DNA Protection\*
- Network Antioxidant Defense\*
- Immune System Support\*
- Stress Management\*
- Cardiovascular Health\*
- Bone and Joint Health\*
- Brain/Cognitive Health\*
- Digestive Health\*, and more...

# Alpha CRS+® Purpose

- Provide the body with antioxidants\*
- Promote vitality and improved energy levels\*
- DNA protection\*

\*These statements have not been evaluated by the Food and Drug Administration. These products are not intended to diagnose, treat, cure, or prevent any disease.

#### Alpha CRS+® Benefits

- Supports healthy cell function by protecting cellular DNA\*
- Promotes cellular energy by supporting healthy mitochondria\*
- Supports healthy cellular immune function\*
- Supports mental clarity and brain function\*