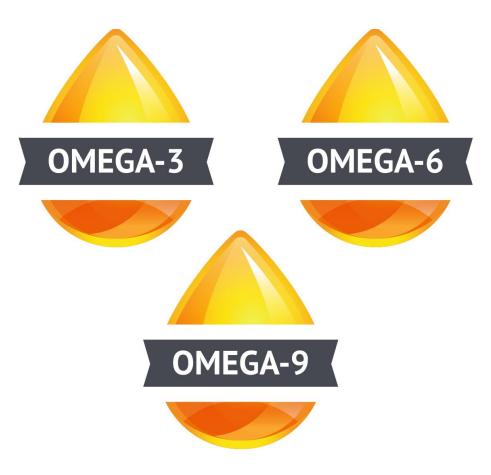

# xEO Mega® Ingredients

Vitamins D and E

Marine and Plant Omega Blend

Thyme

#### **Cartenoids:**

Astaxanthin, Zeaxanthin, Lycopene, Lutein

Cumin

Clove

Ginger

German Chamomile

#### **Brain Development**

**Immune Function** 

Muscle Activity

Cell Growth

Heart and Circulatory Health

- Heart and circulatory health\*
- Promotes healthy joint function and comfort\*
- Provides immune-boosting nutrients\*
- Supports healthy function of the brain, eyes, and nervous system\*
- Promotes healthy skin\*
- The use of CPTG<sup>®</sup> essential oils provides antioxidants, supports healthy cellular responses, healthy immune function, and digestive calming effects.\*
- Provides a wide range of omega-3 fatty acids from marine and plant sources to help maintain a healthy balance of these vital nutrients\*
- Astaxanthin provides the body with antioxidants as well as systemic and circulatory benefits\*
- Provides the body with natural sources of vitamin D and E