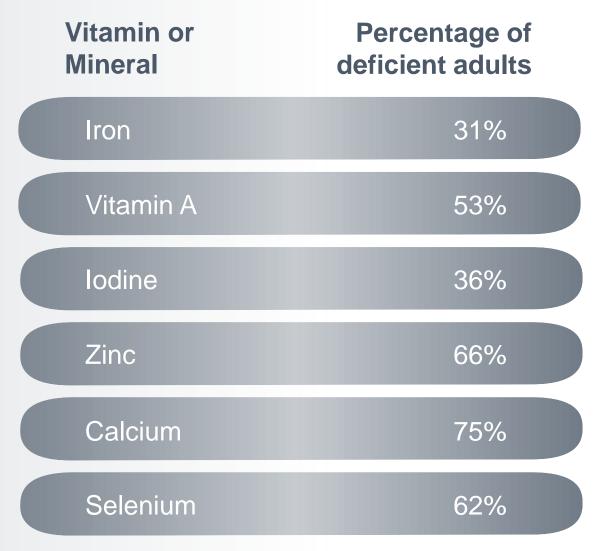

# Nutrient Deficiencies In South Africa

#### Source:

www.tandfonline.com/doi/full/10.1080/10408398.2020.1844636