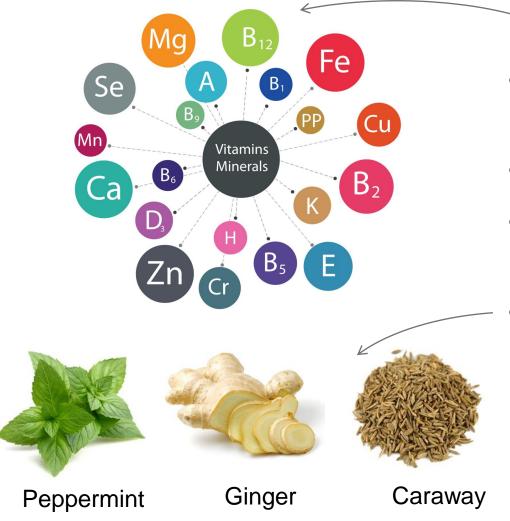

# xEO Mega® Ingredients

Vitamins D and E

Marine and Plant Omega Blend

Thyme

#### **Cartenoids:**

Astaxanthin, Zeaxanthin, Lycopene, Lutein

Cumin

Clove

Ginger

German Chamomile