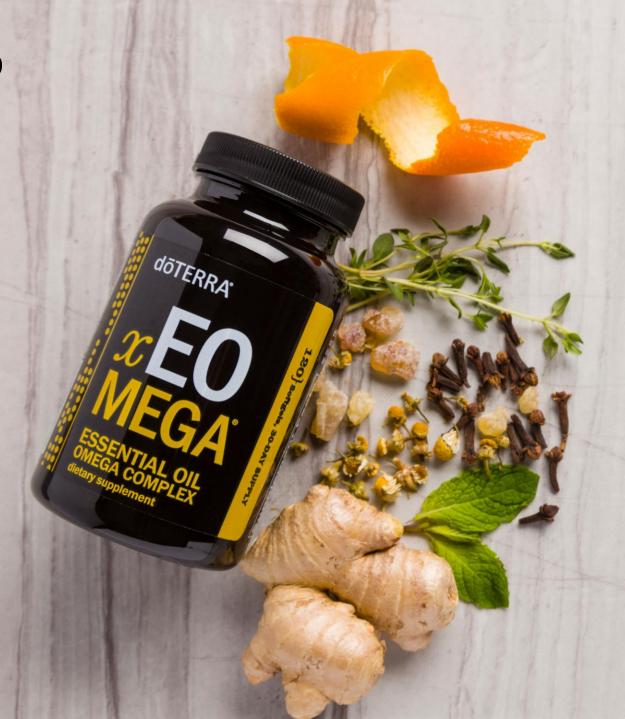

## xEO Mega®

- x stands for astaxanthin, a standardized extract of microalgae used in the xEO Mega formula
- EO stands for "essential oil", CPTG® essential oils are an important ingredient in xEO Mega
- Mega represents the omega benefits provided by this complex

# xEO Mega® Ingredients

Vitamins D and E

Marine and Plant Omega Blend

Thyme

#### **Cartenoids:**

Astaxanthin, Zeaxanthin, Lycopene, Lutein

Cumin

Clove

Ginger

German Chamomile